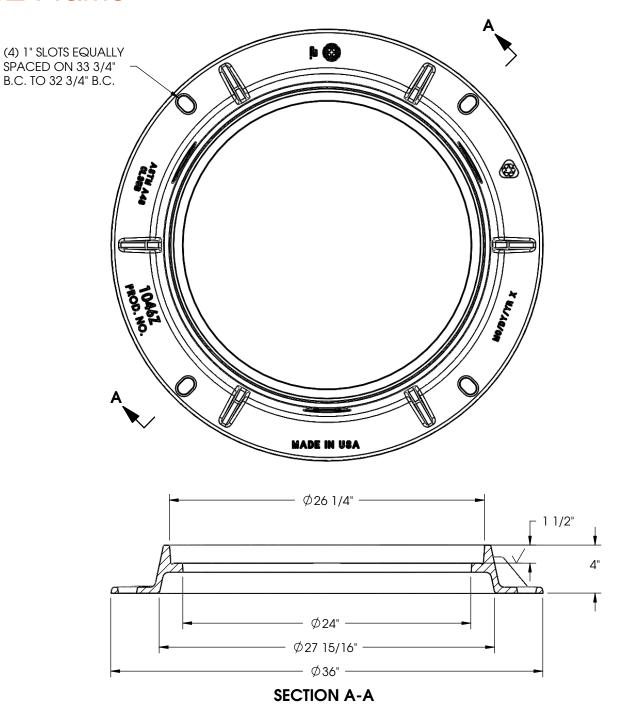

# 1046Z Frame





# Product Number 00104611

### **Design Features**

-Materials

Gray Iron (CL35B)

-Design Load

Heavy Duty

-Open Área

n/a

-Coating

Undipped

- √ Designates Machined Surface

### Certification

-ASTM A48

\_

-Country of Origin: USA

## **Drawing Revision**

10/25/2001 Designer: SBB 11/13/2014 Revised By: DEF

#### Disclaimer

Weights (lbs/kg), dimensions (inches/mm) and drawings provided for your guidance. We reserve the right to modify specifications without prior notice.

CONFIDENTIAL: This drawing is the property of EJ Group, Inc. and embodies confidential information, registered marks, patents, trade secret information, and/or know how that is the property of EJ Group, Inc. Copyright © 2011 EJ Group, Inc. All rights reserved.

#### Contact

800 626 4653 ejco.com